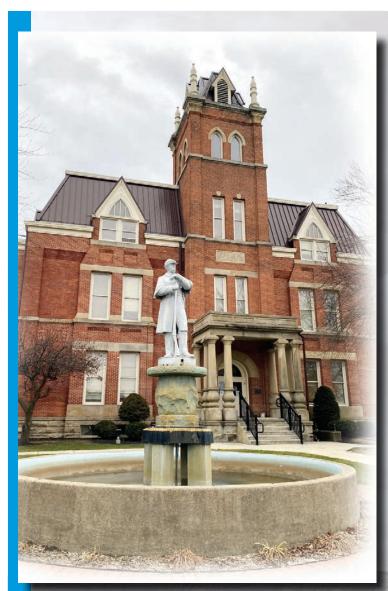

# Welcome to Jefferson, Ohio – Ashtabula County –

Enjoy the historic, main street charm of Jefferson, Ohio.

Jefferson has been the heart of and the county seat of Ashtabula County since 1807. Founded in 1803 by Post Master General Gideon Granger, the village has several historic buildings, including a beautiful courthouse built in 1836 and the Giddings Law Office, places where Congressman Joshua Giddings and Senator Benjamin Wade, leaders in the anti-slavery movement, once practiced law. Stop for a bite to eat in one of our local restaurants, shop our stores, visit museums or play a round of golf.