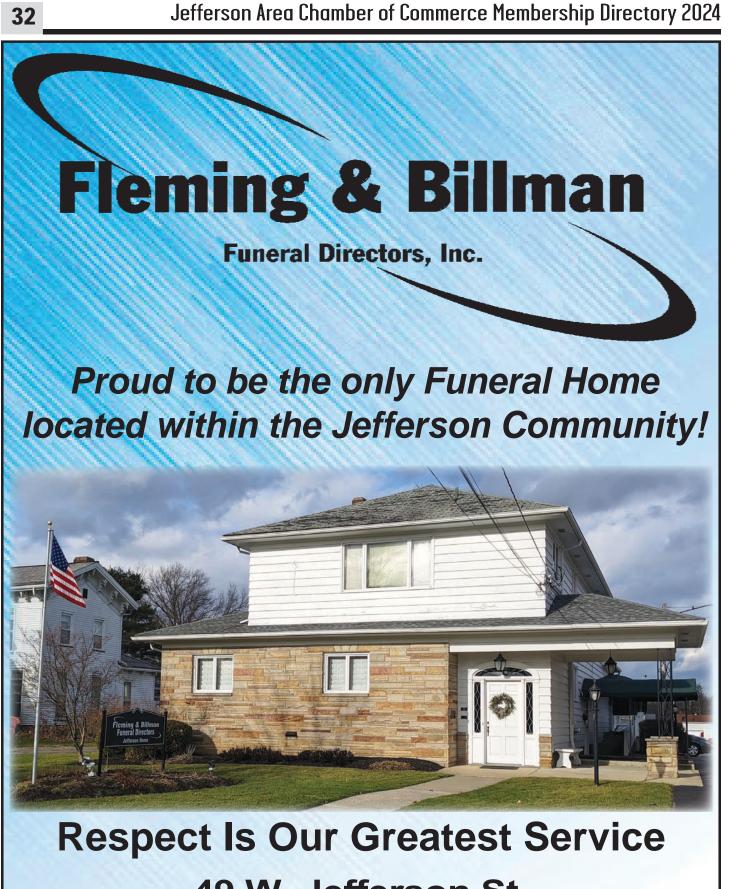

#### JEFFERSON DAIRY DELIGHT

Jarod Larson, Pres./Owner 332 South Chestnut St., Jefferson, OH 44047 440-624-4302 larson47@windstream.net FB: Dairy Delight Walk up ice cream shop serving soft serve ice cream, frozen yogurt, ice cream cakes, hot dogs, slushies, shakes and Pop.